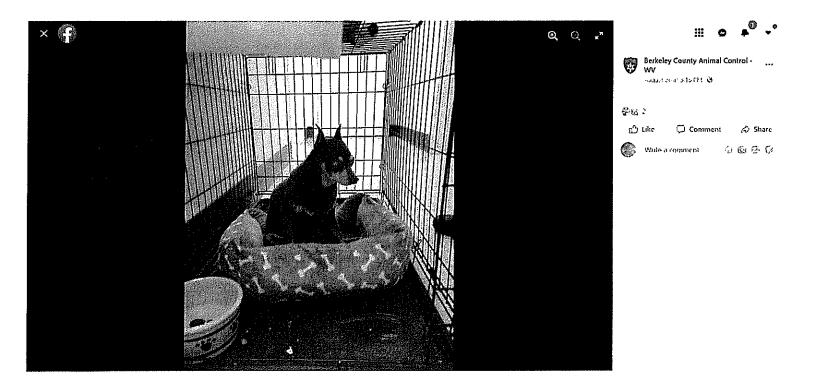

- 11. By way of illustration only, Berkeley County Animal Control has intentionally, knowingly, and/or recklessly withheld necessary medical treatment from the following animals in its care, whose emergent medical conditions and suffering were obvious to any reasonable lay person, let alone an animal shelter professional:
  - a. A dog with a bulging and enlarged eye, with glaucoma, ocular inflammation, corneal ulcer, and an open wound underneath, who was at Berkeley County Animal Control for eight days without necessary medical treatment;<sup>4</sup>
  - b. A very thin cat with a grossly thickened, enlarged, and discolored tongue and pharyngeal swelling, who was (i) unable to close his mouth, (ii) unable to eat or drink because of the swellings, (iii) experiencing vomiting and diarrhea, (iv) drooling, (v) feverish, (vi) lethargic, and (vii) at Berkeley County Animal Control for ten days without necessary medical treatment;

<sup>&</sup>lt;sup>4</sup> Attached hereto and incorporated herein as <u>Exhibits 2, 3, 4, 5, and 6</u>, respectively, are (2) pictures of this dog (Berkeley County Animal Control animal ID 26014) during and right after her stay at Berkeley County Animal Control; (3) a copy of Berkeley County Animal Control's intake and disposition logs showing that she arrived at Berkeley County Animal Control on August 25, 2021 and was adopted out on September 2, 2021; (4) a copy of her adoption paperwork from Berkeley County Animal Control, executed on September 2, 2021; (5) a copy of the exam and discharge summaries of her (now named Kimberly) September 2, 2021 visit with her adopter to the Emergency and Critical Care Department of Veterinary Referral Associates; and (6) a copy of Kimberly's discharge summary from a September 17, 2021 follow-up visit to the Veterinary Referral Associates.